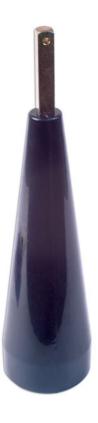

## **CV Boot Tool**

Designed to make quick, easy work of installing a new CV boot without disassembly. Simple to use, put the boot on the greased cone inside out, slide into place and secure the boot with a clip. Sturdy composite cone with a slick surface for simple install and easy cleaning. Universal tapered design so the tool can be used to assist CV boot installation on most vehicles.

## **Additional Information**

- Allows fitting of the CV boot without disassembly.
- · Cone made of strong, easy clean composite material.
- Cone taper: 34 101mm; cone length: 320mm; total tool length: 405mm.
- Steel centre bar with 6mm hole (15.8mm x 15.8mm x 85mm) that can be gripped when pulling the boot over the driveshaft.
- Suitable for use with universal standard CV boot kit (stretch fit) Part Nos. 37660 & 37661.